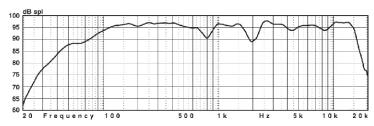

52mm |
| NET WEIGHT              | 净重   | 10.5kg            |

The DF-8 is a 2-way full range system in a trapezoidal, computer optimized enclosure. Loud speaker complement consists of an 8" LF woofer in a ported sub-enclosure, and a single 1"compression driver mounted on a  $90^{\circ} \times 60^{\circ}$  horn. A factory optimized internal crossover is installed to ensure balanced output between the HF and LF components. The enclosure is constructed of durable 13-ply void-free birch laminate, dadoed for strength and durability. Integrated eyebolt receptacles are located on the top of the system to facilitate a vertical installation. Perforated steel is employed for frontal protection of the loud speaker complement.

#### 使用范围

会议室、宴会厅、教室、演艺厅、的士高、慢遥吧、卡拉OK、礼堂、教堂、俱乐部、会 所

### Response data