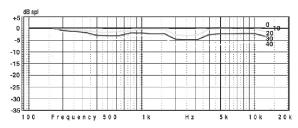

mm |
| NET WEIGHT              | 净重   | 10.5kg            |

The DF-8 is a 2-way full range system in a trapezoidal, computer optimized enclosure. Loud speaker complement consists of an 8" LF woofer in a ported sub-enclosure, and a single 1"compression driver mounted on a  $90^{\circ} \times 60^{\circ}$  horn. A factory optimized internal crossover is installed to ensure balanced output between the HF and LF components. The enclosure is constructed of durable 13-ply void-free birch laminate, dadoed for strength and durability. Integrated eyebolt receptacles are located on the top of the system to facilitate a vertical installation. Perforated steel is employed for frontal protection of the loud speaker complement.

#### 使用范围

会议室、宴会厅、教室、演艺厅、的士高、慢遥吧、卡拉OK、礼堂、教堂、俱乐部、会 所

### Response data