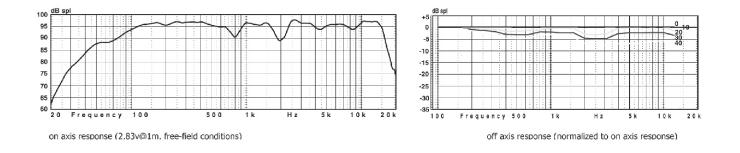

|
|                         |      |                   |

The MK-8 is a 2-way full range system in a trapezoidal, computer optimized enclosure. Loud speaker complement consists of an 8" LF woofer in a ported sub-enclosure, and a single 1"compression driver mounted on a  $90^{\circ} \times 60^{\circ}$  horn. A factory optimized internal crossover is installed to ensure balanced output between the HF and LF components. The enclosure is constructed of durable 13-ply void-free birch laminate, dadoed for strength and durability. Integrated eyebolt receptacles are located on the top of the system to facilitate a vertical installation. Perforated steel is employed for frontal protection of the loud speaker complement.

#### 使用范围

会议室、宴会厅、教室、演艺厅、的士高、慢遥吧、卡拉OK、礼堂、教堂、俱乐部、会 所

### **Response data**